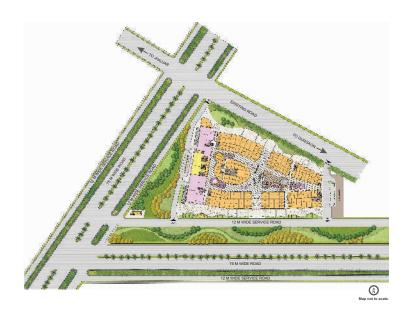

## VIBRANT HIGHSTREET ON A VIBRANT LOCATION

- 3 side open plot with 220 mtr. frontage and 75 mtr. sector road
- Surrounded by various residential group housings
   & townships
- Strategically located just off Dwarka Expressway- the **18 km long** toll free expressway connecting Dwarka, IGI Airport and Gurgaon
- Approx. 20 mins. drive from IGI Airport, NH8 and proposed Diplomatic Enclave 2