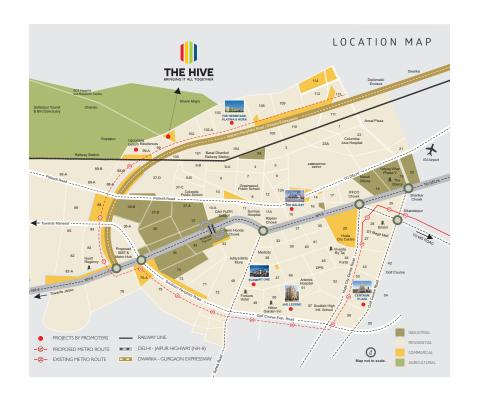

## VIBRANT HIGHSTREET ON A VIBRANT LOCATION

- 3 side open plot with 220 mtr. frontage and 75 mtr. sector road
- Surrounded by various residential group housings
   & townships
- Strategically located just off Dwarka Expressway- the **18 km long** toll free expressway connecting Dwarka, IGI Airport and Gurgaon
- Approx. 20 mins. drive from IGI Airport, NH8 and proposed Diplomatic Enclave 2