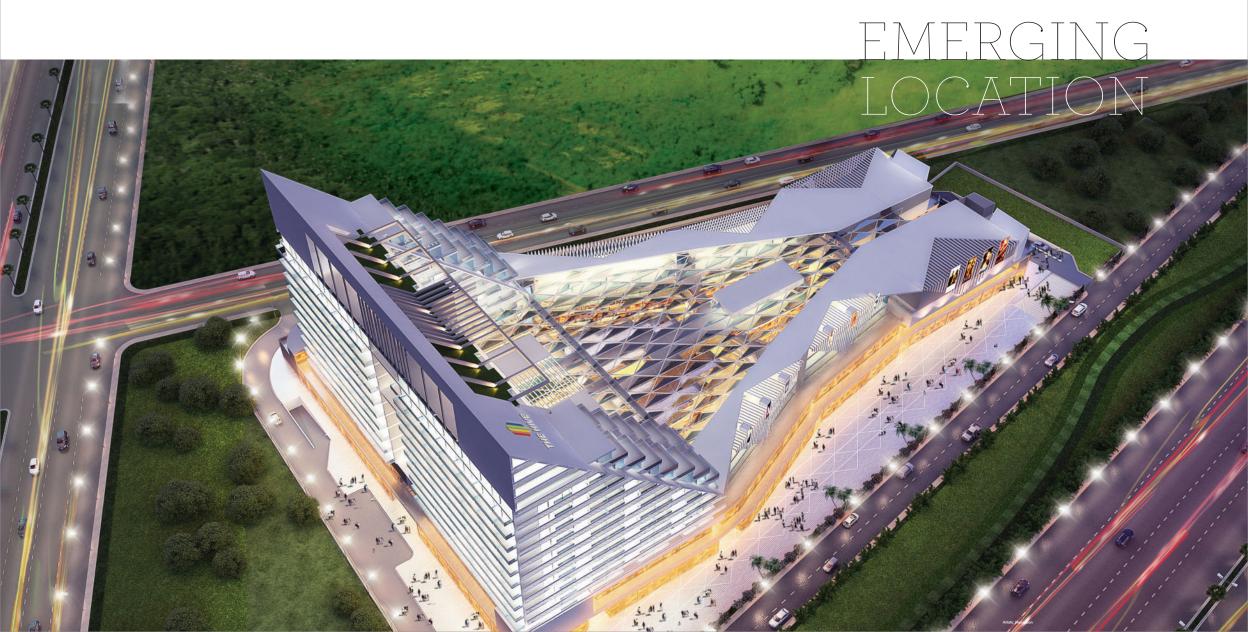

## VIBRANT HIGHSTREET ON A VIBRANT LOCATION

- 3 side open plot with 220 mtr. frontage and 75 mtr. sector road
- Surrounded by various residential group housings
   & townships
- Strategically located just off Dwarka Expressway- the **18 km long** toll free expressway connecting Dwarka, IGI Airport and Gurgaon
- Approx. 20 mins. drive from IGI Airport, NH8 and proposed Diplomatic Enclave 2